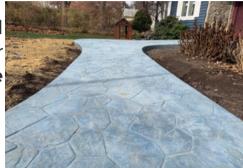

## **Our Services Include:**

- Stamped Concrete
- Stained Concrete
- Polished Concrete
- Epoxy Coatings
- Concrete Resurfacing
- ✓ Custom Designs & Patterns
- ✓ Concrete Flat Work

GIVE YOUR DRIVEWAYS, PATIOS, WALKWAYS, AND FLOORS A STUNNING MAKEOVER WITH OUR EXPERT DECORATIVE CONCRETE SERVICES.